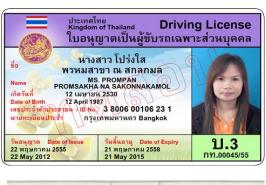

|  |
| 572                                            | TAXI                                                                                               |  |
| (นายวีระยุทร จิตรกลาง)                         |                                                                                                    |  |
| (นายวีระยุทธ จิตรกลาง)<br>นายทะเบียน/Authorize |                                                                                                    |  |

## 3. Type 3

For driving motor vehicles which is by nature, used for drawing other vehicles or any wheeled car which carries its load.

The license is valid for 3 years and is categorized into 2 categories which are 1) Bor.3 and 2) Tor.3.

## 3.1) Bor.3

This license is for driving the private vehicle only.

### FRONT

BACK





|                                         | ที่อยู่ 123/45 หมู่ 6<br>ต.หนองหญ้าลาด อ.กันทรลัก<br>จังหวัดศรีสะเกษ | าษ์                                                                   |
|-----------------------------------------|----------------------------------------------------------------------|-----------------------------------------------------------------------|
| ายได้รับใบอนุญาตครั้งแร<br>เฤษภาคม 2555 | ะกเมื่อ สำหรับรถข์<br>เ                                              | ั่งโดยสภาพใช้สำหรับลากจูงรถอี่<br>ร้อเสื่อหที่บรรทุกสิ่งใด ๆบหล้อเลื่ |
| (นายวีระยุทธ จิตระ<br>นายทะเบียน/Aut    | 1an4) / TT                                                           | ان میں اور                        |
|                                         |