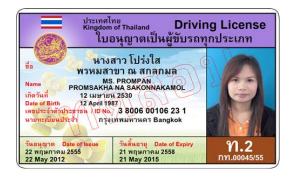

2.2 Private Car Driving License.

The license is valid for 5 years.

FRONT

# BACK