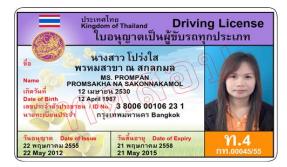

#### Private Car Driving License 2.

Currently there are 2 types of the Private Car Driving License which are :

2.1 Lifetime Private Car Driving License.

The authority had stopped the issuance of this type of license since 2003, however, it is still valid for those who obtained the license before 28 July 2003.

#### แบบ ขส.บ. 10 ข. - 3/1 ประเทศไทย ใบอนุญาตขับรถ Driving License ฉบับที่ 10008756 ชนิด รถยนต์ส่วนบุคคลตลอดชี No. Type Life Time Private Car ข้อจำกัดการใช้/Restriction of use ญาต 13 เมษายุห 2551 วันห 13 เมษายน 2552 นาย สงกรานด์ เย็นสบายใจ 12 เมษายน 2530 ที่อยู่ 12 หมู่ 10 ถนนสามัคคี ต.คลองสวนพลู านประจำตัวประธารษ 3 3004 00802 15 1 พระนครศรีอยุธยา จังหวัดนครศรีธรรมราช 11111 13 April 2008 Expire Date 13 April 2009 MR. SONGKRAN YENSABAICHAI 12 April 1987 ID No 3 3004 00802 15 1 - Co h (เอ็ฟเฟ็ลทีฟ โชลชั่น) นายทะเบียน/Authoriz นายทะเบียนจังหวัด กรุงเทพมหานคร Bangkok รถยนต์ส่วนบุคคลตลอดชีพ ฉบับที่ 48004783 ชนิด 1 พ.ค. 2534 วันอนุญาต สือ ที่อยู่ 102/72 ถนนเทศบาลสงเคราะห์ แขวงสาดยาว เขตจตุจักร กรุงเทพมหานคร 14 พฤษภาคม 2503 เกิดวันที่ РНОТО 3709800201881 เลขประจำตัว.. Sw นายทะเบียนจังหวัด... กรุงเทพมหานคร