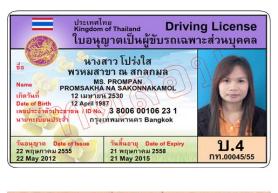

### FRONT

BACK

|                                         | ที่อยู่ 123/45 หมู่ 6<br>ต.หนองหญ้าลาด อ.กันทรลัก<br>จังหวัดศรีสะเกษ | าษ์                                                                   |
|-----------------------------------------|----------------------------------------------------------------------|-----------------------------------------------------------------------|
| ายได้รับใบอนุญาตครั้งแร<br>เฤษภาคม 2555 | ะกเมื่อ สำหรับรถข์<br>เ                                              | ั่งโดยสภาพใช้สำหรับลากจูงรถอี่<br>ร้อเสื่อหที่บรรทุกสิ่งใด ๆบหล้อเลื่ |
| (นายวีระยุทธ จิตระ<br>นายทะเบียน/Aut    | 1an4) / TT                                                           | ان میں اور                        |
|                                         |                                                                      |                                                                       |
| 10 W # 2552                             |                                                                      | 9 W 8 2555                                                            |
| 10 w.u. 2552                            | วันสิ้มอายุ                                                          | 9 W.U. 2555                                                           |
|                                         |                                                                      | 9 พ.ย. 2555<br>มายพะเบือน                                             |
| 19044                                   | วันสินธายุ                                                           |                                                                       |
| 19044                                   | วันสินธายุ                                                           |                                                                       |