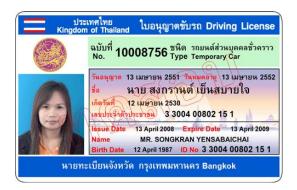

## 1. Temporary Private Car Driving License

The license is valid for 2 years.

FRONT

BACK

| u. 10 v 1/1             | 200000                        |
|-------------------------|-------------------------------|
| ข้อจำกัดการใช้          | Restriction of use            |
| ที่อยู่ 12 หมู่ 10 กนนส | ามัดดี ต.คลองสวนพลู           |
| พระนครศรีอยุธย          | 11 จังหวัดนครศรีธรรมราช 11111 |
| (เอ็ฟเฟิลทีฟ โซอูชั่น)  | รถยนด์ส่วนบุคคลชั่วคราว       |
| นายทะเบียน/Authorize    | Temporary Car                 |