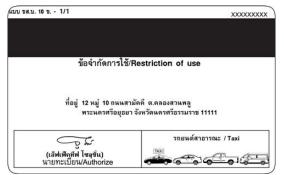

## 1. Temporary Private Car Driving License

The license is valid for 2 years.

FRONT

BACK

| u. 10 v 1/1             | 200000                        |
|-------------------------|-------------------------------|
| ข้อจำกัดการใช้          | Restriction of use            |
| ที่อยู่ 12 หมู่ 10 กนนส | ามัดดี ต.คลองสวนพลู           |
| พระนครศรีอยุธย          | 11 จังหวัดนครศรีธรรมราช 11111 |
| (เอ็ฟเฟิลทีฟ โซอูชั่น)  | รถยนด์ส่วนบุคคลชั่วคราว       |
| นายทะเบียน/Authorize    | Temporary Car                 |