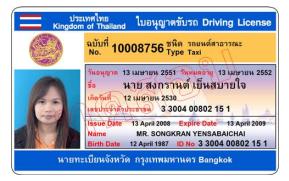

---------------|--------------------------|---------------------------------------------------|
| 29003559 ระ<br>วันที่อนุญาต<br>ช้อ, ช้อสกุล         | ายนต์ตาวดชีบ<br>12/05/39 | กรุงเทนมหานคร<br>วับที่สิ้นอายุ<br>อายุ29ปี       |
| บ้านเลขที่, ถนน<br>ดำบล/แขวง <b>ทิลาคพ</b>          |                          | าส สัญชาติ โทย<br>สัญชาติ โตส<br>สินนิทร์อแผลเป็น |
| อำเภอ/เขต_ <u>มิ41บุรั</u><br>งังหวัด <u>กรุงเพ</u> | рното                    | 100000 (RUUM Happing)                             |
| ผู้รับอนุญาต                                        |                          | ของ สล.สษาทยันซื้อถยนทั                           |

2.2 Private Car Driving License.

The license is valid for 5 years.

FRONT



# BACK





# **3.** Taxi Driving License

The license is valid for 3 years.

FRONT





# **Thailand Driving Licenses**

# issued under Section 95 of the Land Transport Act B.E.2522 (1979)

## 1. Type 1

For driving motor vehicles used for carriage of goods having laden weight not exceeding 3,500 kg. or for carriage of passengers of 20 persons or less.

The license is valid for 3 years and is categorized into 2 categories which are 1) Bor.1 and 2) Tor.1.

#### 1.1) Bor.1

This license is for driving the private vehicle only.

## FRONT

BACK



1.2) Tor.2

This license is for driving both public and private vehicle.

3

### FRONT





XXXXXXXXXX

Ŋα

0054045

# 2. Type 2

For driving motor vehicles used for carriage of goods having laden weight exceeding 3,500 kg. or for carriage of passengers more than 20 persons.

The license is valid for 3 years and is categorized into