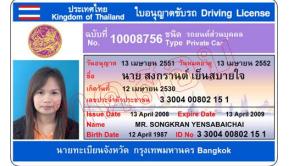

วัด                                 |
|-----------------------------------------------------|--------------------------|---------------------------------------------------|
| 29003559 ระ<br>วันที่อนุญาต<br>ช้อ, ช้อสกุล         | ายนต์ตาวดชีบ<br>12/05/39 | กรุงเทนมหานคร<br>วับที่สิ้นอายุ<br>อายุ29ปี       |
| บ้านเลขที่, ถนน<br>ดำบล/แขวง <b>ทิลาคพ</b>          |                          | าส สัญชาติ โทย<br>สัญชาติ โตส<br>สินนิทร์อแผลเป็น |
| อำเภอ/เขต_ <u>มิ41บุรั</u><br>งังหวัด <u>กรุงเพ</u> | рното                    | 100000 (RUUM Happing)                             |
| ผู้รับอนุญาต                                        |                          | ของ สล.สษาทยันซื้อถยนทั                           |

2.2 Private Car Driving License.

The license is valid for 5 years.

FRONT



# BACK





# **3.** Taxi Driving License

The license is valid for 3 years.

FRONT





# **Thailand Driving Licenses**

# issued under Section 95 of the Land Transport Act B.E.2522 (1979)

## 1. Type 1

For driving motor vehicles used for carriage of goods having laden weight not exceeding 3,500 kg. or for carriage of passengers of 20 persons or less.

The license is valid for 3 years and is categorized into 2 categories which are 1) Bor.1 and 2) Tor.1.

#### 1.1) Bor.1

This license is for driving the private vehicle only.

## FRONT

BACK



1.2) Tor.2

This license is for driving both public and private vehicle.

3

### FRONT





XXXXXXXXXX

Ŋα

0054045

# 2. Type 2

For driving motor vehicles used for carriage of goods having laden weight exceeding 3,500 kg. or for carriage of passengers mor