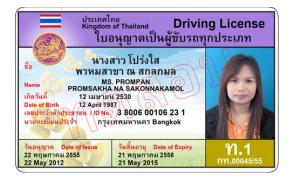

|                          | ของ สล.สษาทยันซื้อถยนทั                           |

2.2 Private Car Driving License.

The license is valid for 5 years.

FRONT



# BACK





# **3.** Taxi Driving License

The license is valid for 3 years.

FRONT





# **Thailand Driving Licenses**

# issued under Section 95 of the Land Transport Act B.E.2522 (1979)

## 1. Type 1

For driving motor vehicles used for carriage of goods having laden weight not exceeding 3,500 kg. or for carriage of passengers of 20 persons or less.

The license is valid for 3 years and is categorized into 2 categories which are 1) Bor.1 and 2) Tor.1.

#### 1.1) Bor.1

This license is for driving the private vehicle only.

## FRONT

BACK



1.2) Tor.2

This license is for driving both public and private vehicle.

3

### FRONT





XXXXXXXXXX

Ŋα

0054045

# 2. Type 2

For driving motor vehicles used for carriage of goods having laden weight exceeding 3,500 kg. or for carriage of passengers more than 20 persons.

The license is valid for 3 years and is categorized into 2 categories which are 1) Bor.2 and 2) Tor.2.

#### 2.1) Bor.2

This license is for driving the private vehicle only.

## FRONT





#### 2.2)Tor.2

ผู้บายปลาย

This license is for driving both public and private vehicle.

เนาอโอลิสิงสีสีอิลิทสุรโล

FRONT

ເຄທາະສ່ວນບຸຄຄສ





na 44-

| (                                              | xxxxxxxxxx                                                                                         |  |
|------------------------------------------------|----------------------------------------------------------------