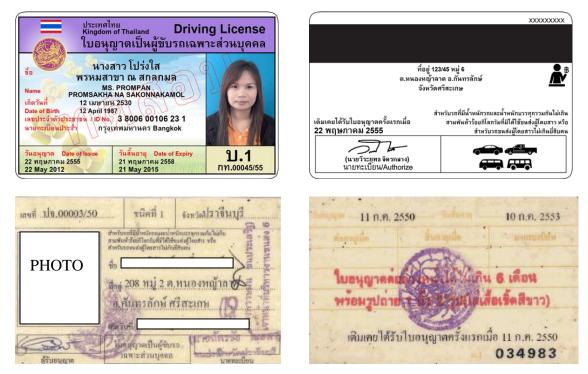

#### แบบ ขส.บ. 10 ข. - 3/1 ประเทศไทย ใบอนุญาตขับรถ Driving License ฉบับที่ 10008756 ชนิด รถยนต์ส่วนบุคคลตลอดชี No. Type Life Time Private Car ข้อจำกัดการใช้/Restriction of use ญาต 13 เมษายุห 2551 วันห 13 เมษายน 2552 นาย สงกรานด์ เย็นสบายใจ 12 เมษายน 2530 ที่อยู่ 12 หมู่ 10 ถนนสามัคคี ต.คลองสวนพลู านประจำตัวประธารษ 3 3004 00802 15 1 พระนครศรีอยุธยา จังหวัดนครศรีธรรมราช 11111 13 April 2008 Expire Date 13 April 2009 MR. SONGKRAN YENSABAICHAI 12 April 1987 ID No 3 3004 00802 15 1 - Co h (เอ็ฟเฟ็ลทีฟ โชลชั่น) นายทะเบียน/Authoriz นายทะเบียนจังหวัด กรุงเทพมหานคร Bangkok รถยนต์ส่วนบุคคลตลอดชีพ ฉบับที่ 48004783 ชนิด 1 พ.ค. 2534 วันอนุญาต สือ ที่อยู่ 102/72 ถนนเทศบาลสงเคราะห์ แขวงสาดยาว เขตจตุจักร กรุงเทพมหานคร 14 พฤษภาคม 2503 เกิดวันที่ РНОТО 3709800201881 เลขประจำตัว.. Sw นายทะเบียนจังหวัด... กรุงเทพมหานคร