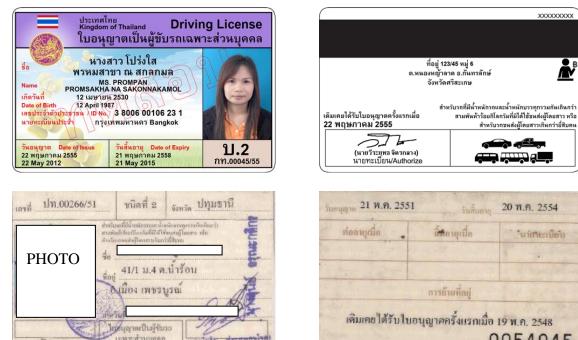

## FRONT

BACK

1.2) Tor.2

This license is for driving both public and private vehicle.

3

### FRONT

XXXXXXXXXX

Ŋα

0054045