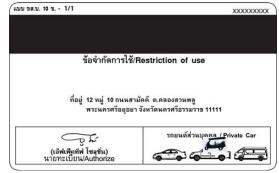

ด                                 |
|-----------------------------------------------------|--------------------------|---------------------------------------------------|
| 29003559 ระ<br>วันที่อนุญาต<br>ช้อ, ช้อสกุล         | ายนต์ตาวดชีบ<br>12/05/39 | กรุงเทนมหานคร<br>วับที่สิ้นอายุ<br>อายุ29ปี       |
| บ้านเลขที่, ถนน<br>ดำบล/แขวง <b>ทิลาคพ</b>          |                          | าส สัญชาติ โทย<br>สัญชาติ โตส<br>สินนิทร์อแผลเป็น |
| อำเภอ/เขต_ <u>มิ41บุรั</u><br>งังหวัด <u>กรุงเพ</u> | рното                    | 100000 (RUUM Happing)                             |
| ผู้รับอนุญาต                                        |                          | ของ สล.สษาทยันซื้อถยนทั                           |

2.2 Private Car Driving License.

The license is valid for 5 years.

FRONT



# BACK





# **3.** Taxi Driving License

The license is valid for 3 years.

FRONT





# **Thailand Driving Licenses**

# issued under Section 95 of the Land Transport Act B.E.2522 (1979)

## 1. Type 1

For driving motor vehicles used for carriage of goods having laden weight not exceeding 3,500 kg. or for carriage of passengers of 20 persons or less.

The license is valid for 3 years and is categorized into 2 categories which are 1) Bor.1 and 2) Tor.1.

#### 1.1) Bor.1

This license is for driving the private vehicle only.

## FRONT

BACK



1.2) Tor.2

This license is for driving both public and private vehicle.

3

### FRONT





XXXXXXXXXX

Ŋα

0054045

# 2. Type 2

For driving motor vehicles used for carriage of goods having laden weight exceeding 3,500 kg. or for carriage of passengers more