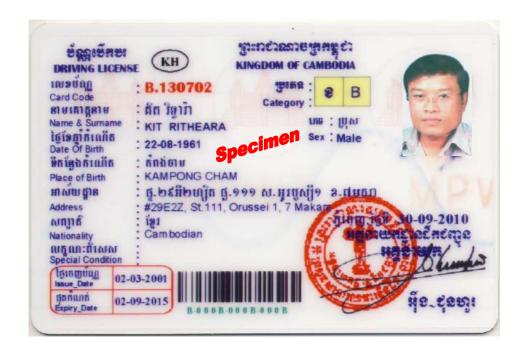

## **CAMBODIA DRIVING LICENSE**



## CATEGORIES OF CAMBODIA DOMESTIC DRIVING LICENSE



| Type of License | Vehicle Permitted to Drive                                                                |
|-----------------|-------------------------------------------------------------------------------------------|
| A1              | For the motorcycle with the cylindrical size from 49 to 125 cm3.                          |
| A2              | For the motorcycle with the cylindrical size over 125 cm3.                                |
| В               | For the vehicles transporting the passengers not over 9 passengers including the driver   |
| С               | For the goods loading vehicles with total weight in maximum over 3.5 tons.                |
| D1              | For the vehicles loading passengers from 10 to 20 pa