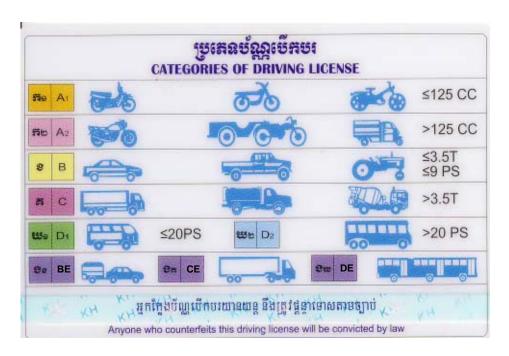

## CATEGORIES OF CAMBODIA DOMESTIC DRIVING LICENSE

| Type of License | Vehicle Permitted to Drive                                                                |
|-----------------|-------------------------------------------------------------------------------------------|
| A1              | For the motorcycle with the cylindrical size from 49 to 125 cm3.                          |
| A2              | For the motorcycle with the cylindrical size over 125 cm3.                                |
| В               | For the vehicles transporting the passengers not over 9 passengers including the driver   |
| С               | For the goods loading vehicles with total weight in maximum over 3.5 tons.                |
| D1              | For the vehicles loading passengers from 10 to 20 passengers including the driver.        |
| D2              | For the vehicles loading more than 20 passengers including the driver.                    |
| ſBE             | For the vehicles in Type B,C and D with trailers in total weight more than 0.75 tons must |
| <b>E</b> { CE   | divide into 3 types- Type BE,Type CE and Type DE.                                         |
| <sup>L</sup> DE |                                                                                           |